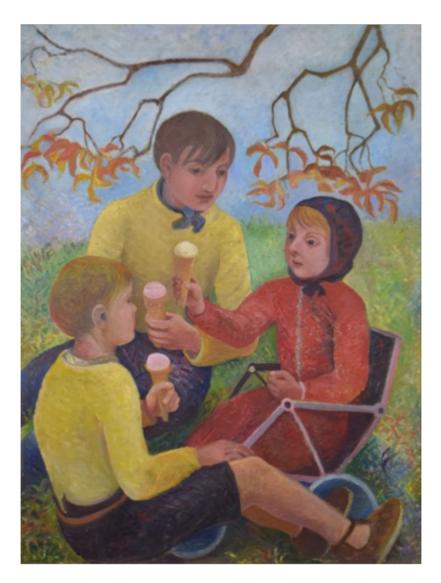

## Stern Pissarro Gallery

66 St. James's Street, London SW1A 1NE, UK stern@pissarro.com www.pissarro.art

OROVIDA PISSARRO (1893 - 1968)

Ice Cream Picnic
Oil on board
101 x 76 cm (39 3/4 x 29 7/8 inches)
Signed and dated lower left Orovida 1953