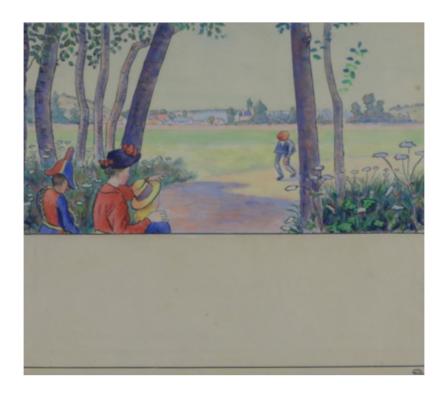

## Stern Pissarro Gallery

66 St. James's Street, London SW1A 1NE, UK stern@pissarro.com www.pissarro.art

LUCIEN PISSARRO (1863 - 1944)

Apparition des Premiers Habitants

Watercolour and ink on paper
23 x 26.5 cm (9 x 10 \(^3\)\(^8\) inches)

## Literature

This is an illustration to *Voyage aux Pays des Pommes*, which was one of several projects for illustrations for children's stories undertaken by Lucien Pissarro in the mid 1880s.

This work is accompanied by a letter of authenticity from Colin Harrison, Senior Curator of European Art at the Ashmolean Museum, Oxford.