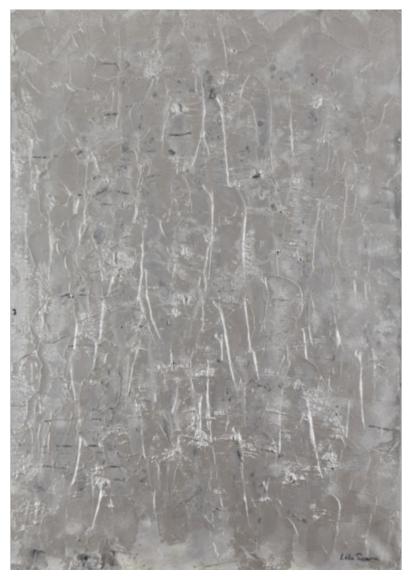

## Stern Pissarro Gallery

66 St. James's Street, London SW1A 1NE, UK stern@pissarro.com www.pissarro.art

LÉLIA PISSARRO, CONTEMPORARY (b. 1963)

Hyde Park Corner

Acrylic and silver powder on canvas 100 x 70 cm (39 3/8 x 27 1/2 inches) Signed lower right *Lélia Pissarro* 

Titled Hyde Park Corner, signed Lélia Pissarro and dated IV-08 Corfton on the reverse

## Literature

Lélia Pissarro, The Colours of Silence, London 2010, p. 69 (illustrated)

This work is accompanied by a certificate of authenticity from the artist.

This <u>original painting by Lélia Pissarro</u> is available for immediate purchase.