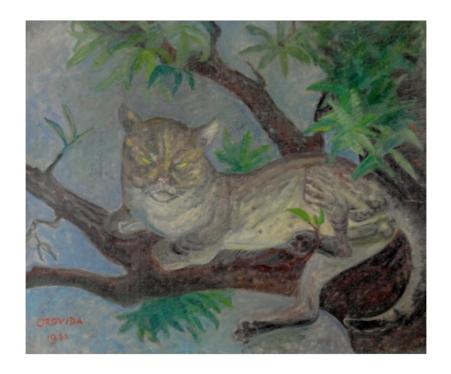

## Stern Pissarro Gallery

66 St. James's Street, London SW1A 1NE, UK stern@pissarro.com www.pissarro.art

OROVIDA PISSARRO (1893 - 1968)

Tom Cat
Oil on canvas  $51 \times 61 \text{ cm} (20^{1}/_{8} \times 24 \text{ inches})$ 

Signed and dated lower left Orovida 1961