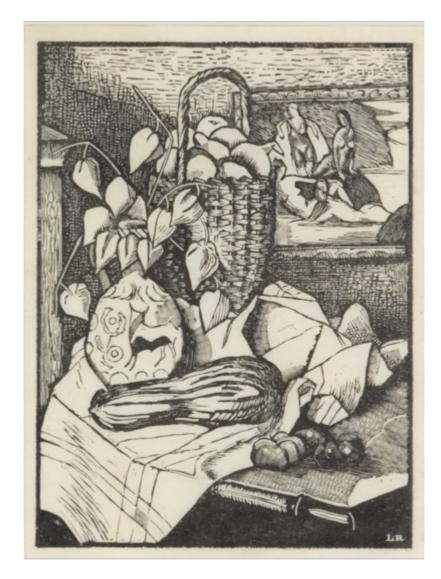

## Stern Pissarro Gallery

66 St. James's Street, London SW1A 1NE, UK stern@pissarro.com www.pissarro.art

LUDOVIC-RODO PISSARRO (1878 - 1952)

Still Life

Wood engraving

14.5 x 10.8 cm  $(5^{3}/_{4} x 4^{1}/_{4} inches)$ Initialed LR in the plate