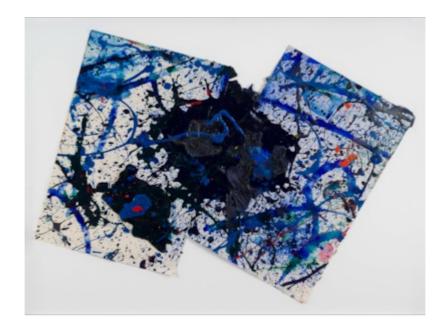

## Stern Pissarro Gallery

66 St. James's Street, London SW1A 1NE, UK stern@pissarro.com www.pissarro.art

SAM FRANCIS (1923 - 1994)

Composition

Acrylic and paper collage on paper 57.2 x 81.3 cm  $(22 \frac{1}{2} x 32 \text{ inches})$ 