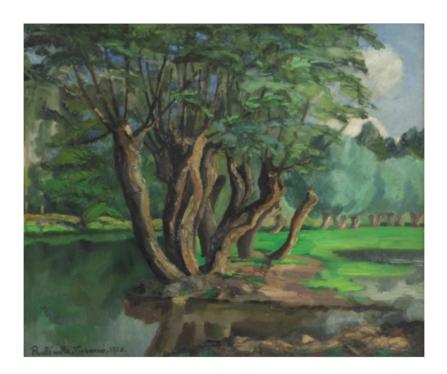

## Stern Pissarro Gallery

66 St. James's Street, London SW1A 1NE, UK stern@pissarro.com www.pissarro.art

PAULÉMILE PISSARRO (1884 - 1972)

L'Arbre au Bord de l'Eau Oil on canvas  $46 \times 55 \text{ cm} \left(18^{1}/_{8} \times 21^{5}/_{8} \text{ inches}\right)$  Signed lower left, *Paulémile. Pissarro - 1928*. Executed in 1928