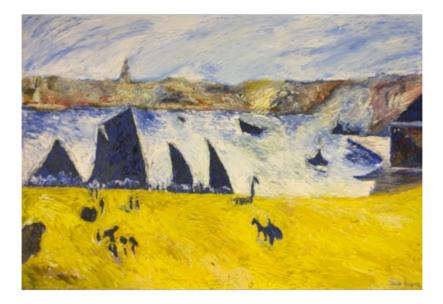

## HUGUES PISSARRO DIT POMIÉ (b. 1935)

Camille - Le quai jaune Oil on canvas 130 x 195 cm (51 <sup>1</sup>/<sub>8</sub> x 76 <sup>3</sup>/<sub>4</sub> inches) Signed lower right, *Claude Pissarro*. Signed, titled and dated on the reverse Executed in May 1990

## Exhibitions

Bayeux, Musée de Bayeux, Claude Pissarro, 1990, p. 3 (illustrated)

This work is accompanied by a certificate of authenticity from the artist.

This original painting by Hugues Pissarro dit Pomié is available for immediate purchase.