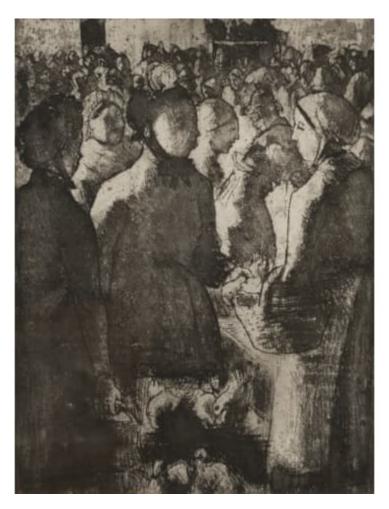

## STERN PISSARRO GALLERY

IMPRESSIONIST - MODERN & CONTEMPORARY ART - SINCE 1964

CAMILLE PISSARRO (1830 - 1903)

Marché à la volaille, à Gisors

Etching 25.4 x 19 cm (10 x 7  $\frac{1}{2}$  inches)

Stamped lower left, *C.P.* and numbered lower right, *41/43*Created in 1891 (part of a limited posthumous edition of 1922-23)
Delteil no. 98