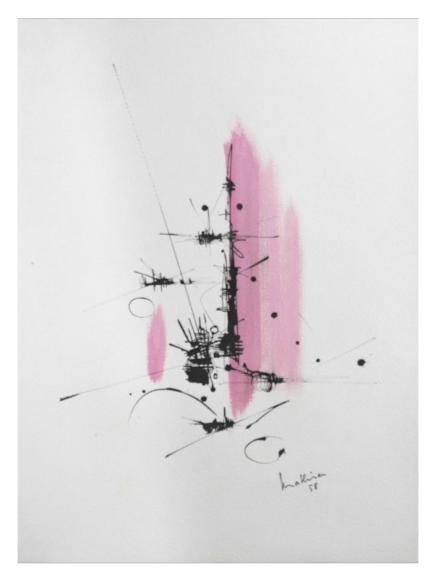

## Stern Pissarro Gallery

66 St. James's Street, London SW1A 1NE, UK stern@pissarro.com www.pissarro.art

GEORGES MATHIEU (1921 - 2012)

Composition

Watercolour and ink on paper  $78 \times 57.5 \text{ cm} (30^{3}/_{4} \times 22^{5}/_{8} \text{ inches})$ Signed and dated lower right, *Mathieu* 58