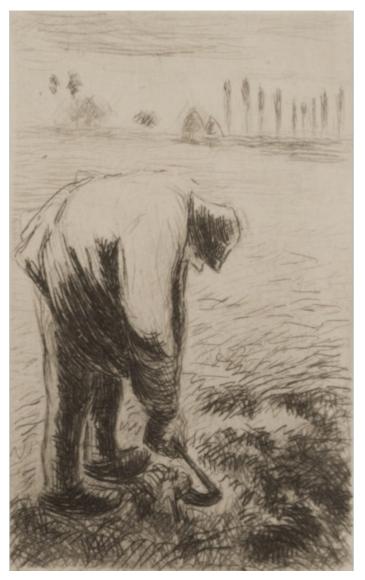

## Père Pascal

Etching  $10 \times 6.3 \text{ cm} (4 \times 2^{1/2} \text{ inches})$ 

Stamped lower left, *C.P.* and numbered lower right, *5/12* Created in 1889 (part of a limited posthumous edition of 1922-23)