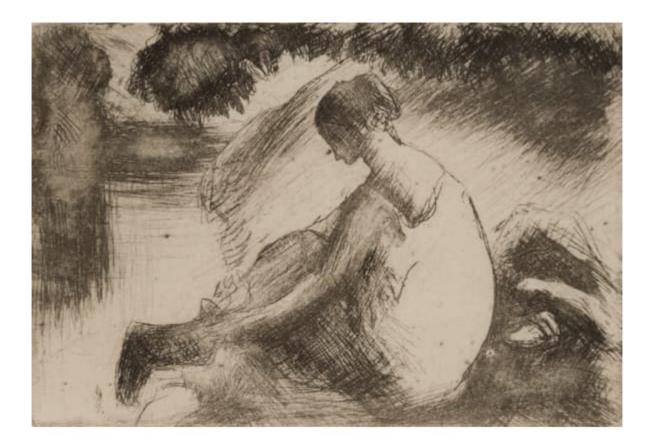

## STERN PISSARRO GALLERY IMPRESSIONIST - MODERN & CONTEMPORARY ART - SINCE 1964

CAMILLE PISSARRO (1830 - 1903)

Baigneuse mettant ses bas

Etching 11.4 x 8 cm (4  $\frac{1}{2}$  x 3  $\frac{1}{8}$  inches)