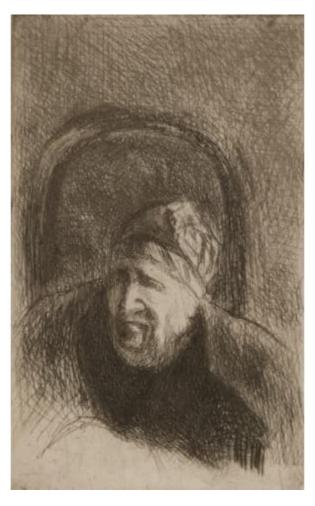

## STERN PISSARRO GALLERY

IMPRESSIONIST - MODERN & CONTEMPORARY ART - SINCE 1964

CAMILLE PISSARRO (1830 - 1903)

Grand'mère dans son fauteuil

Etching 9.9 x 6.1 cm (3  $^{7}/_{8}$  x 2  $^{3}/_{8}$  inches)

Stamped lower left, *C.P.* and numbered lower right, *16/18* Created in 1888 (part of a limited posthumous edition of 1922-23)