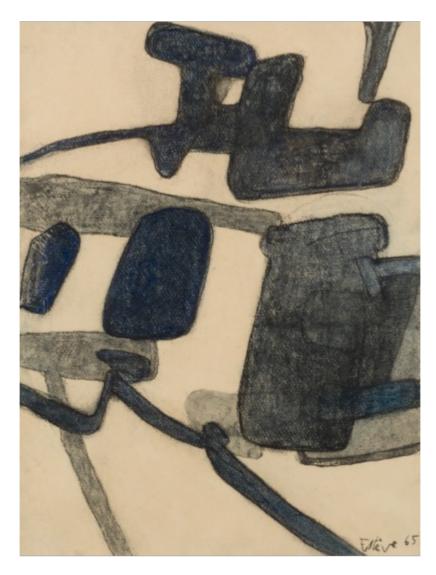

## Stern Pissarro Gallery

66 St. James's Street, London SW1A 1NE, UK stern@pissarro.com www.pissarro.art

MAURICE ESTÈVE (1904 - 2001)

Untitled

Charcoal and pastel on paper  $31 \times 23 \text{ cm} (12 \frac{1}{4} \times 9 \text{ inches})$ 

Signed and dated lower right, Estève 65

## **Provenance**

Galerie Tendances, 1988 Private collection, France

## **Exhibitions**

Paris, Galerie Tendances, Estève - Encres et Dessins, April - May 1988, no. 8 (illustrated in colour)

This work is registered in the archives of Mrs Monique Prudhomme-Estève under D.1723.