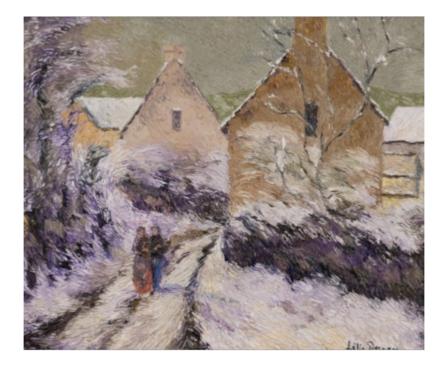

## Stern Pissarro Gallery

66 St. James's Street, London SW1A 1NE, UK stern@pissarro.com www.pissarro.art

LÉLIA PISSARRO, FIGURATIVE (b. 1963)

Lyora et Joshua Sous la Neige en Israel Oil on canvas 54 x 65 cm (21 <sup>1</sup>/<sub>4</sub> x 25 <sup>5</sup>/<sub>8</sub> inches) Signed lower right, *Lélia Pissarro* Signed and titled on the reverse