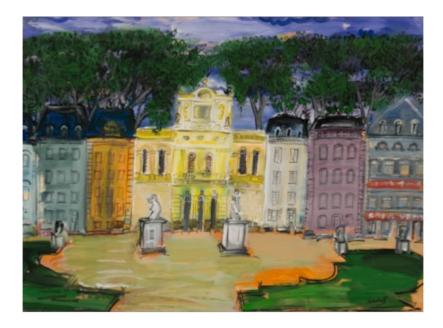

## Stern Pissarro Gallery

66 St. James's Street, London SW1A 1NE, UK stern@pissarro.com www.pissarro.art

CARLOS NADAL (1917 - 1998)

A 30km de Paris

Acrylic on canvas 54 x 73 cm (21  $\frac{1}{4}$  x 28  $\frac{3}{4}$  inches)